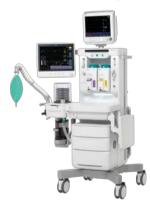

### **Anesthesia**

**Carestation 30** 

**9100C NXT** 

Carestation 620

**Carestation 650** 

**AVANCE CS2** 

**Aisys CS2** 

**Diagnostic Cardiology Resting ECG** 

**MAC 600** 

Diagnostic Cardiology **Stress ECG** 

**MAC 5500** 

**Cardioday Hotler Analysis System** 

**Diagnostic Cardiology** 

**Holter/ABP** 

B850 B650

**Carescape Patient Monitors** 

B450

**MAC 2000** 

**MAC 5500** 

**TONOPORT** 

\* Some products might not be available in your country