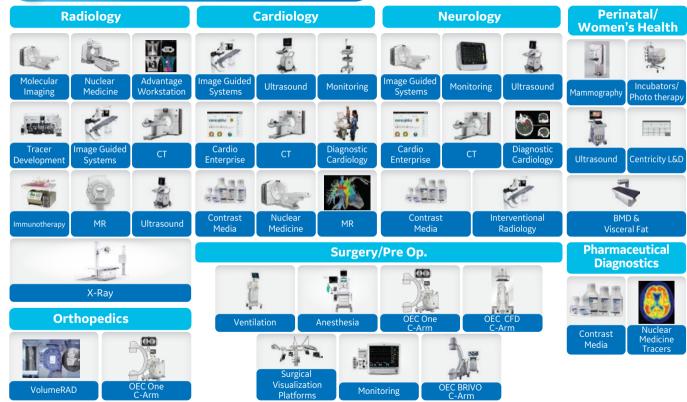

# **Diagnostic Imaging**

Magnetic Resonance (MR)

**Computed Tomography (CT)** 

Women's Health (WH)

**Bone Mass Densitometry (BMD)** 

X-Ray

Interventional

**Molecular Imaging (MI)** 

**Surgery** 

### **Life Care Solutions**

Anesthesia
Respiratory
Patient Monitors

Maternal & Infant Care (MIC)

**Diagnostic Cardiology** 

#### **Ultrasound**

General Imaging
Women's Health (WH)

**Cardiovascular (CVUS)** 

**Primary Care** 

Point of Care (POC)