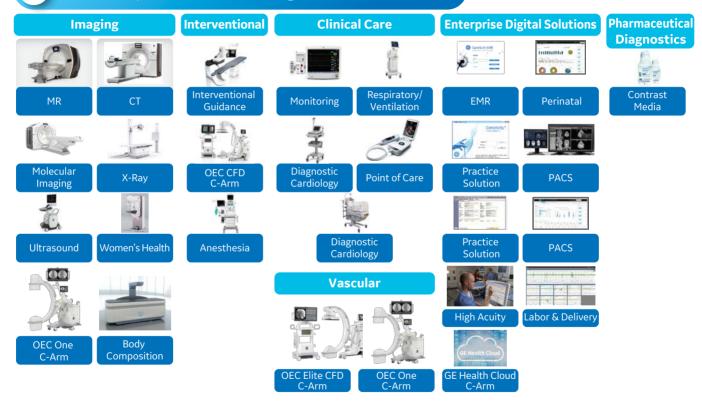

# **Care Area Integrated Solutions**

# 2 Modality Care Area Integrated Solutions

# **Diagnostic Imaging**

Magnetic Resonance (MR)

**Computed Tomography (CT)** 

Women's Health (WH)

**Bone Mass Densitometry (BMD)** 

X-Ray

Interventional

**Molecular Imaging (MI)** 

**Surgery** 

### **Life Care Solutions**

Anesthesia
Respiratory
Patient Monitors

Maternal & Infant Care (MIC)

**Diagnostic Cardiology** 

#### **Ultrasound**

General Imaging
Women's Health (WH)

**Cardiovascular (CVUS)** 

**Primary Care** 

Point of Care (POC)