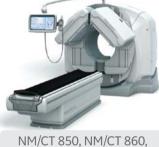

# Molecular Imaging (MI) Portfolio

# Molecular Imaging (MI) Portfolio\*

# Molecular Imaging (MI) Portfolio\*

NUC

PET

**CYCLOTRON** 

**SPECT** 

**SPECT-CT** 

PET-CT

**GENTrace** 

NM CT 870 DR, NM/CT 870 CZT

Discovery IQ 2 to 5 rings

MINITrace

Brivo NM 615

Discovery PET-CT MI & DR

PETTrace

<sup>\*</sup> Some products might not be available in your country