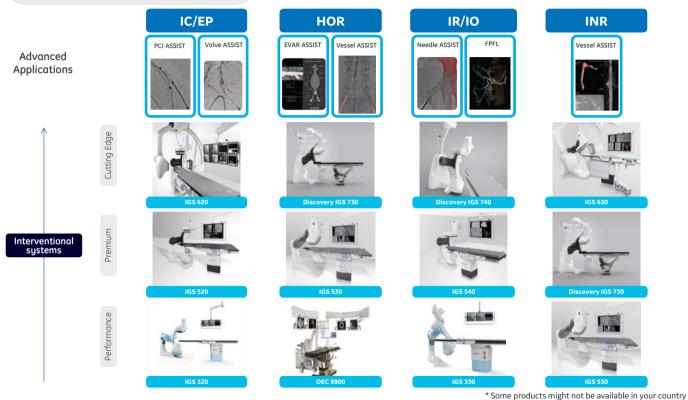

# **Interventional** Portfolio\*

e products might not be available in your countr

### Interventional Portfolio\*

Interventional Portfolio by product segment

Interventional Portfolio by premium segment

Interventional Portfolio by Bi-Plane premium segment

Interventional Portfolio by cutting edge segment

**Optima 3 series** 

Innova 5 series

Innova 6 series

**Discovery 7 series** 

IGS 320 Omega V IGS 330mega V

IGS 520 Omega V IGS 530mega V OR Table

IGS 630mega V

IGS 730 OR Table

RESEARCHER MARKETER MAXIMIZER PRODUCER STARTER Cost effective, High volume thoughout for High volume throughout Prestige, efficient workflow Multidisciplinary, luminary & efficient workflow for & full system integration entry-level cathlab standard non-cpx cases reputation, adv. emerging advanced cpx cases procedures